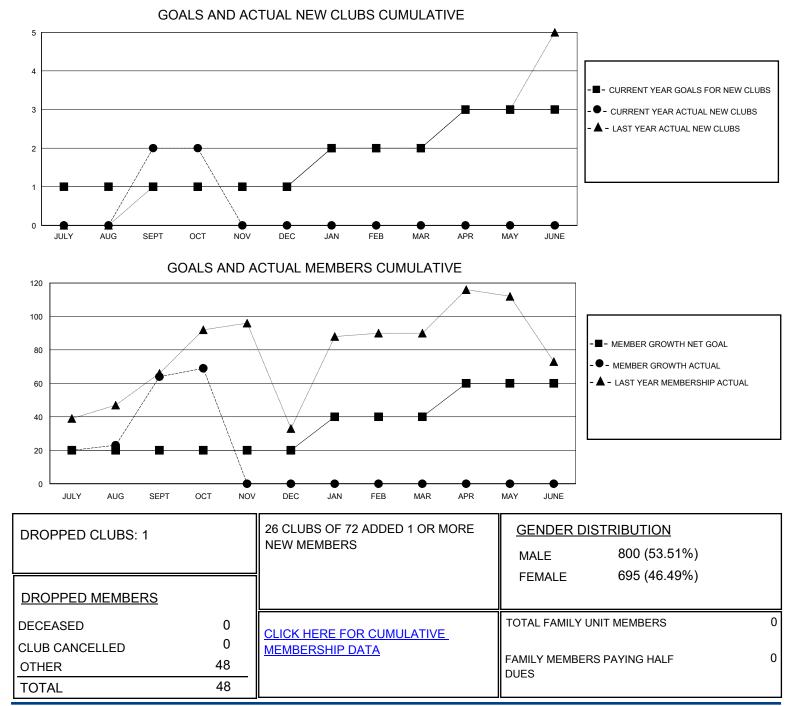

## MONTHLY MEMBERSHIP PROGRESS REPORT

District 310 D

Results as of: 10/31/2024

| GMT:                  | LOCATION THAILAND |           |               |                       |                        |                         | GMT CA                                             |
|-----------------------|-------------------|-----------|---------------|-----------------------|------------------------|-------------------------|----------------------------------------------------|
| Clubs                 |                   |           |               | Members               |                        |                         |                                                    |
| RESULTS FOR 2024-2025 |                   |           |               | RESULTS FOR 2024-2025 |                        |                         |                                                    |
| QUARTER               | NEW CLUB GOAL     | NEW CLUBS | DROPPED CLUBS | QUARTER               | BER GROWTH NET<br>GOAL | MEMBER GROWTH<br>ACTUAL | DROPPED<br>MEMBERS ACTUAL<br>(including transfers) |
| JULY/AUG/SEPT         | 1                 | 2         | 1             | JULY/AUG/SEPT         | 20                     | 133                     | 47                                                 |
| OCT/NOV/DEC           | 0                 | 0         | 0             | OCT/NOV/DEC           | 0                      | 7                       | 1                                                  |
| JAN/FEB/MAR           | 1                 | 0         | 0             | JAN/FEB/MAR           | 20                     | 0                       | 0                                                  |
| APR/MAY/JUNE          | 1                 | 0         | 0             | APR/MAY/JUNE          | 20                     | 0                       | 0                                                  |